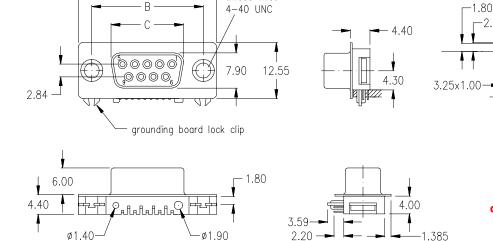

#### female

#### PCB hole layout

Ø0.80

-2.00

Ø1.60

thread rivet

| No. of   | Dimension      |                      |               |              |              |               |  |  |  |
|----------|----------------|----------------------|---------------|--------------|--------------|---------------|--|--|--|
| contacts | Α              | В                    | С             | D            | D1           | E             |  |  |  |
| 009      | 30.81<br>1.213 | <u>24.99</u><br>.984 | 16.33<br>.643 | 6.36<br>.250 | 7.56<br>.298 | 14.00<br>.551 |  |  |  |