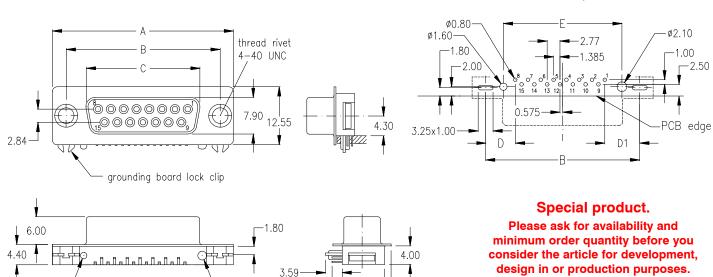

# Special product.

Please ask for availability and minimum order quantity before you consider the article for development, design in or production purposes.

for technical & electrical specification please go to page 72

# female

PCB hole layout

for technical & electrical specification please go to page 72

Ø1.90

| No. of   | Dimension      |                |                      |              |              |                |  |  |  |
|----------|----------------|----------------|----------------------|--------------|--------------|----------------|--|--|--|
| contacts | Α              | В              | С                    | D            | D1           | E              |  |  |  |
| 015      | 39.14<br>1.541 | 33.32<br>1.312 | <u>24.66</u><br>.971 | 6.39<br>.252 | 7.54<br>.297 | 25.64<br>1.009 |  |  |  |